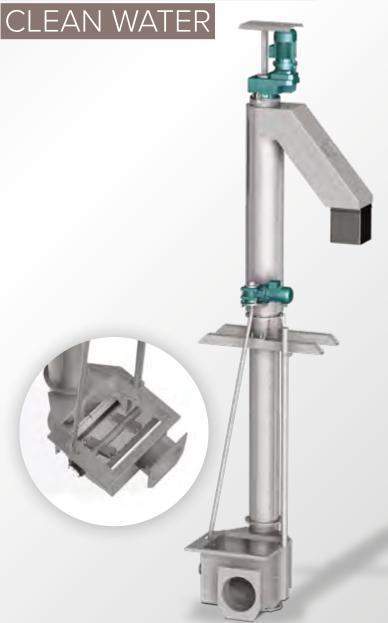

## PCK / VERTICAL BAR SCREENS

Vertical Bar Screens (PCK) are designed for municipal water treatment plants and industrial applications. Screens can be installed wherever there is insufficient space for installation of conventional types of screens or sewerage in a large depth, screens can be also used to protect pumps in the pumping stations. The screenings are from

the waste water removed by a patented rod basket. The rod basket is the same as in the case of our other devices – CKP and MZ where the solution is used and proven for a long time. The screenings are then conveyed in the vertical direction by a screw conveyor away from the device into a prepared container, a dustbin, a container etc.

- This type of screens can be used for more polluted waste water than standard types of screw screens and they are also suitable for water containing fibrous material and non-woven fabrics.
- The automatic run of the screens is ensured by the level probe which gives the impulse to the rod basket cleaning in combination with the timer.
- Screenings are dewatered by the gravity.
- Standard slot width 3 and 6 mm.

### ADVANTAGES

- The screenings are trapped on rods of screens and then transported to a screw conveyor
   the rod basket cannot be clogged
- Insufficient space for installation

| Type         | Slot width   | Capacity         |
|--------------|--------------|------------------|
| 300_PCK_xx * | 3 mm<br>6 mm | 10 l/s<br>13 l/s |
| 600_PCK_xx   | 3 mm<br>6 mm | 20 l/s<br>25 l/s |
| 900_PCK_xx   | 3 mm<br>6 mm | 30 l/s<br>40 l/s |